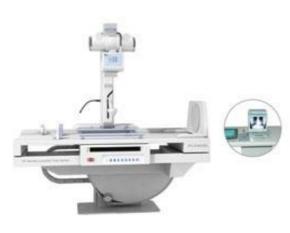

## PLD5000C Surgical X\_ray Machine

This equipment must only be operated by the professional who has necessary radiation knowledge and get professional training.

This machine is used to photograph patient's esophagus, chest, gastrointestinal, abdomen, limbs etc for common radiography, Beam Limiting Device radiograph and high KV radiography.

## Feature:

1. The console applies LCD display photograph term, the device have the mA, kV of photograph table projection chosen are controlled by procedure interlock, be separate ,not disturb.

2.Use the microprocessor limited-time control, to achieve the precise control of the expose time.

3.Select the exposure tube current at the same time to determine the focus.

4.This machine adopts mA, KV, s three parameters free matching work method.

5. The limit time of fluoroscope of this machine is controlled by program.

6.Expose mode of this machine use two-step hand-swicth control mod, hand swicth control circuit adopt a safe voltage control.