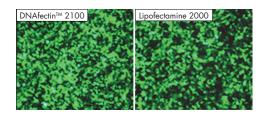

■ DNAfectin<sup>TM</sup> RNAifectin™ Lentifectin™ ■ Calciumfectin<sup>TM</sup>

# Transfection Reagents FOR ANY CELL LINE



- Affordable
   High Efficiency
- Reliable
- Lowest Toxicity
- Applicable to Any Cell Line

#### Transfection of Vero African Green Monkey kidney cells



## Higher Viability of 293 Cells with DNAfectin™ 2100



Transfection efficiency and cell viability of 293 cells transfected with different amounts of GFP plasmid DNA in a 6-well cell culture plate. Results are recorded 48 hours after transfection.

#### Transfection of 293T cells



## DNAfectin™ 2100

| Cat. No. | Quantity | Price    |
|----------|----------|----------|
| G2100    | 1.0ml    | \$125.00 |

Order: order@abmGood.com Tel: 1-866-757-2414 (Toll Free) 604-247-2416 (Local) Website: www.abmGood.com