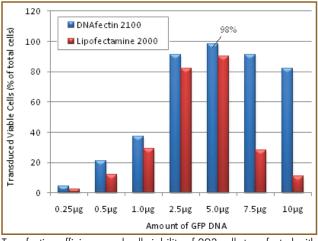

## Higher Viability of 293 Cells with DNAfectin™ 2100

Transfection efficiency and cell viability of 293 cells transfected with different amounts of GFP plasmid DNA in a 6-well cell culture plate. Results are recorded 48 hours after transfection.