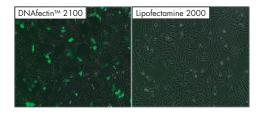

■ DNAfectin<sup>TM</sup> RNAifectin™ Lentifectin™ ■ Calciumfectin<sup>TM</sup>

# Transfection Reagents FOR ANY CELL LINE



- Affordable
   High Efficiency
- Reliable
- Lowest Toxicity
- Applicable to Any Cell Line

#### Transfection of Vero African Green Monkey kidney cells



## Higher Viability of 293 Cells with DNAfectin™ 2100



Transfection efficiency and cell viability of 293 cells transfected with different amounts of GFP plasmid DNA in a 6-well cell culture plate. Results are recorded 48 hours after transfection.

#### Transfection of 293T cells



## DNAfectin™ 2100

| Cat. No. | Quantity | Price    |
|----------|----------|----------|
| G2100    | 1.0ml    | \$125.00 |

Order: order@abmGood.com Tel: 1-866-757-2414 (Toll Free) 604-247-2416 (Local) Website: www.abmGood.com